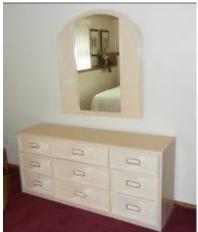

## **FURNITURE & HOUSEHOLD**

 Mission Oak Dining Table w/ 6 Chairs, Buffet/Server & Bench (like new condition)

Microfiber Double Recliner Couch (wall hugger)

• Microfiber Loveseat & 2 Chairs

• Two Single Beds with Matching Dresser, Mirror, & Nightstand (late addition)