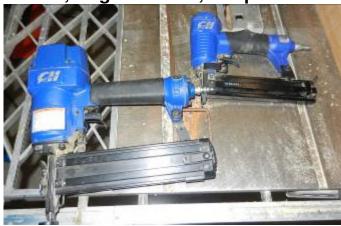

- 2 CH Air Nailers/Staplers
- Air Impact Wrench & Sockets

- Handtools: Sockets, Wrenches, Drivers, Drill Bits, Doweling & Dovetail Jigs, Tap & Die Kit, Remington Fastening Tool, Hand Miter Saw, Lots of Misc.
- Clamps: Pipe, C, Miter