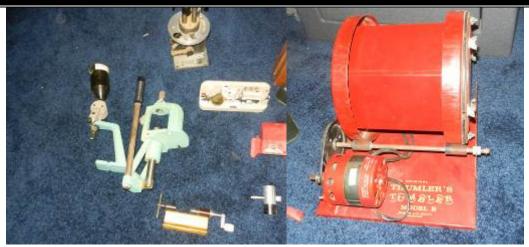

- Liberty Freedom Gun Safe
- Misc. Ammo
- Shell Belts
- Buck Knife
- Bushnell Sport Binoculars
- Gun Tools
- Gun & Reloading Books

- Ponsess Warren Duo Matic Shotshell Reloader
- RCBS Rockchucker Reloading Press
- RCBS Uniflow Powder Measure

- Ohaus Powder Scale
- Foster Appelt Case Trimmer
- Rock/Brass Tumbler
- Reloading Components, Powder, Brass, Etc.

- Rods/Reels including 2 Fly Reels
- Several Tackle Boxes Full of Tackle
- Fishing Gear
- 8" Gas Ice Auger