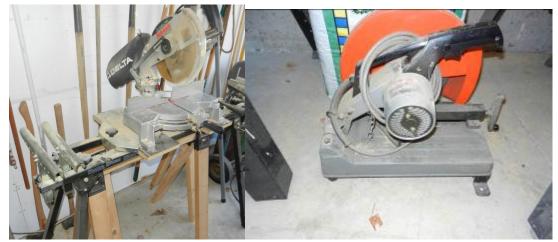

- Powercraft 17" Drill Press/Router/Shaper Combo
- Homecraft Joiner

- Delta Compound Miter Saw on Folding/Rolling Stand
- Makita Chop Saw

- Acetylene Welding/Cutting Outfit (small tanks)
- Roller Stand

 Porter Cable Plate Joiner; Makita Reciprocating Saw; Bosch Saber Saw; Kreg Pocket Hole Tool; Milwaukee ½ Elec. Drill; Dewalt 12v Drill; Bench Grinder; Angle Grinder; Shop Vac