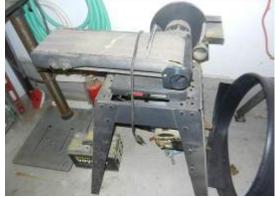

- Powercraft 17" Drill Press/Router/Shaper Combo
- Homecraft Joiner

- Delta Compound Miter Saw on Folding/Rolling Stand
- Makita Chop Saw

- Acetylene Welding/Cutting Outfit (small tanks)
- Roller Stand

 Porter Cable Plate Joiner; Makita Reciprocating Saw; Bosch Saber Saw; Kreg Pocket Hole Tool; Milwaukee ½ Elec. Drill; Dewalt 12v Drill; Bench Grinder; Angle Grinder; Shop Vac