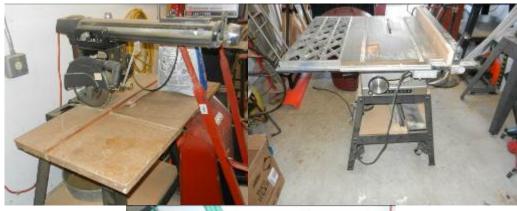

- Jobsmart 26 Gallon Upright Air Compressor (new)
- Craftsman Stacking Tool Chest (top & bottom)

- Delta 12" Thickness Planer
- MAT 5/8" Drill Press

 Craftsman: 12" Bandsaw, Stationary Belt & Disc Sander, Radial Arm Saw, 10" Table Saw w/ Cast Iron Top