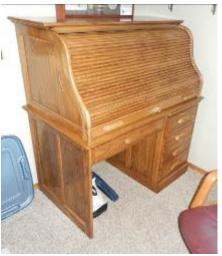

Newer Oak Rolltop Desk

- Office Chair
- Oak File Cabinet
- 2 Folding Tables (white plastic type)
- Large Marble Topped Side/ Coffee Table & Bombay Style Oak End Table
- Table & Floor Lamps
- Floor Mirror
- Misc. Small Tables, Stands, Shelves, Stools, Etc.