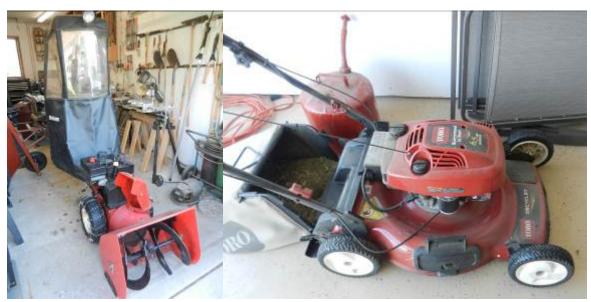

# **TOOLS & YARD**

- Bolens 8hp, 24" Snow Blower w/ Hood & Light
- Toro Recycler Mower (late addition)

Gas Powered Edger (late addition)

- Murray 2 hp, 10" Row Tiller
- Troybilt Gas Leaf Blower
- McCulloch Gas Trimmer