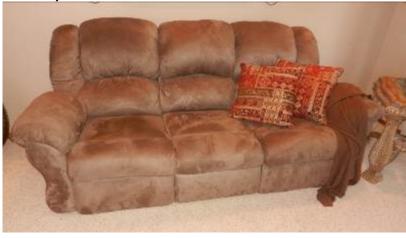

## **FURNITURE & HOUSEHOLD**

 Mission Oak Dining Table w/ 6 Chairs, Buffet/Server & Bench (like new condition)

Microfiber Double Recliner Couch (wall hugger)

• Microfiber Loveseat & 2 Chairs

• Two Single Beds with Matching Dresser, Mirror, & Nightstand (late addition)