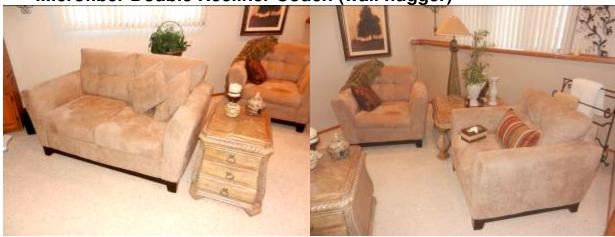

## **FURNITURE & HOUSEHOLD**

 Mission Oak Dining Table w/ 6 Chairs, Buffet/Server & Bench (like new condition)

Microfiber Double Recliner Couch (wall hugger)

• Microfiber Loveseat & 2 Chairs

• Two Single Beds with Matching Dresser, Mirror, & Nightstand (late addition)