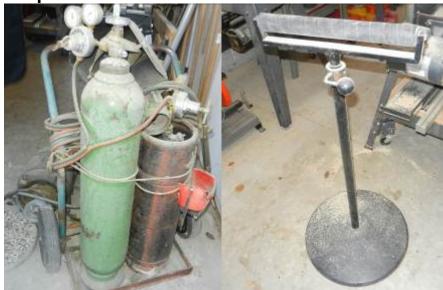

- Powercraft 17" Drill Press/Router/Shaper Combo
- Homecraft Joiner

- Delta Compound Miter Saw on Folding/Rolling Stand
- Makita Chop Saw

- Acetylene Welding/Cutting Outfit (small tanks)
- Roller Stand

 Porter Cable Plate Joiner; Makita Reciprocating Saw; Bosch Saber Saw; Kreg Pocket Hole Tool; Milwaukee ½ Elec. Drill; Dewalt 12v Drill; Bench Grinder; Angle Grinder; Shop Vac