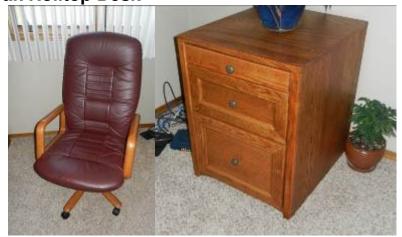

Newer Oak Rolltop Desk

- Office Chair
- Oak File Cabinet
- 2 Folding Tables (white plastic type)
- Large Marble Topped Side/ Coffee Table & Bombay Style Oak End Table
- Table & Floor Lamps
- Floor Mirror
- Misc. Small Tables, Stands, Shelves, Stools, Etc.