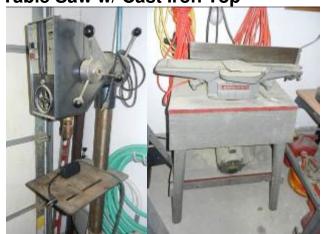

- Jobsmart 26 Gallon Upright Air Compressor (new)
- Craftsman Stacking Tool Chest (top & bottom)

- Delta 12" Thickness Planer
- MAT 5/8" Drill Press

 Craftsman: 12" Bandsaw, Stationary Belt & Disc Sander, Radial Arm Saw, 10" Table Saw w/ Cast Iron Top