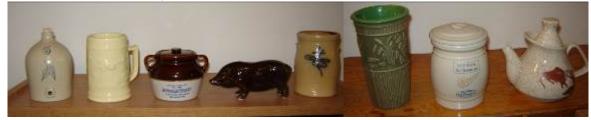

#### **RED WING STONEWARE**

• Crocks: 1 Gallon to 40 Gallon (Wing, Birch Leaf, Elephant Ear)

Salt Glaze Crocks (1-6 Gallon)

- Various Crock Lids
- Churns (3, 4, & <u>5 Gallon)</u>

• Water Coolers: 3 & (2) 5 Gallon (1 w/ Fountain Attachment)

- Beehive Jugs (3 & 5 Gallon)
- 3, 4, 5 Gallon Shoulder Jugs

- 5, 10, & 20 Gallon Koverwates
- Canning Jars (1 Quart., ½ Gallon, & 1 Gallon)
- Beater Jar w/ Cashman's, Williston, ND Advertising (2-digit phone #)

Various Spongeware Bowls

Various Saffronware

Spongeband Bowls (one w/ Roscoe, SD advertising)

- Cherryband Pitchers
- Chicken Waterer & Fountain

• Hot Water Bottles (2 styles)

Blue Band Bowls

- Many Small Jugs, Wax Sealers, Ball Lock Jars, Bowls
- Several Poison/Acid Jugs