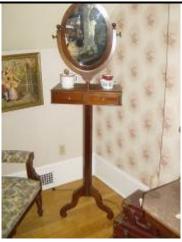

German Handcarved Oak Desk (very ornate!)

Walnut Victorian Loveseat

• 2 Victorian Upholstered Side Chairs

• Oak Childs Rolltop Desk w/ Chair

Walnut Shaving Stand w/ Adjustable Mirror (very unique)

- 3 Pc. Wicker Chair Set
- Ice Cream Table w/ 2 Chairs