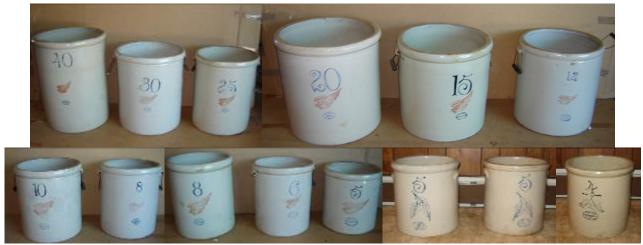

#### **RED WING STONEWARE**

• Crocks: 1 Gallon to 40 Gallon (Wing, Birch Leaf, Elephant Ear)

Salt Glaze Crocks (1-6 Gallon)

- Various Crock Lids
- Churns (3, 4, & <u>5 Gallon)</u>

• Water Coolers: 3 & (2) 5 Gallon (1 w/ Fountain Attachment)