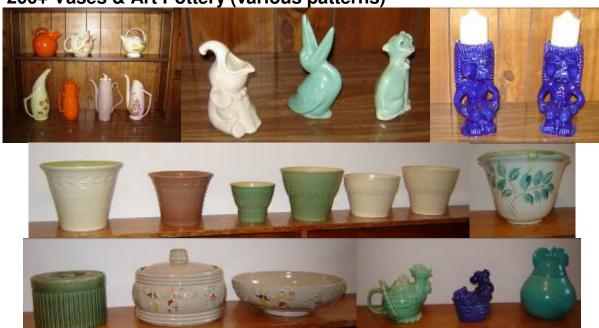

# RED WING ART POTTERY, COMMEMORATIVES, DINNERWARE

• 3 Complete Sets of Jolly Jars

• Nice Selection of Brushware

Many Cookie Jars including King of Tarts

• 200+ Vases & Art Pottery (various patterns)

 Various Planters, Candle-holders, Pitchers, Ash Receivers, Tea Pots, Jelly Bowls, Etc.