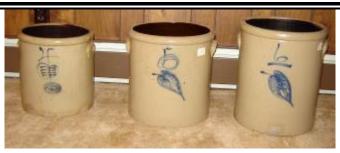

#### **RED WING STONEWARE**

• Crocks: 1 Gallon to 40 Gallon (Wing, Birch Leaf, Elephant Ear)

Salt Glaze Crocks (1-6 Gallon)

- Various Crock Lids
- Churns (3, 4, & <u>5 Gallon)</u>

• Water Coolers: 3 & (2) 5 Gallon (1 w/ Fountain Attachment)