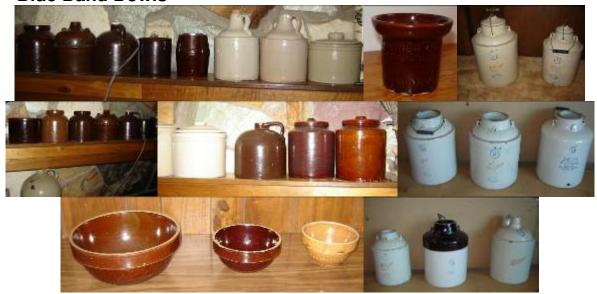

#### **RED WING STONEWARE**

• Crocks: 1 Gallon to 40 Gallon (Wing, Birch Leaf, Elephant Ear)

Salt Glaze Crocks (1-6 Gallon)

- Various Crock Lids
- Churns (3, 4, & <u>5 Gallon)</u>

• Water Coolers: 3 & (2) 5 Gallon (1 w/ Fountain Attachment)

- Beehive Jugs (3 & 5 Gallon)
- 3, 4, 5 Gallon Shoulder Jugs

- 5, 10, & 20 Gallon Koverwates
- Canning Jars (1 Quart., ½ Gallon, & 1 Gallon)
- Beater Jar w/ Cashman's, Williston, ND Advertising (2-digit phone #)

Various Spongeware Bowls

Various Saffronware

Spongeband Bowls (one w/ Roscoe, SD advertising)

- Cherryband Pitchers
- Chicken Waterer & Fountain

• Hot Water Bottles (2 styles)

Blue Band Bowls

- Many Small Jugs, Wax Sealers, Ball Lock Jars, Bowls
- Several Poison/Acid Jugs