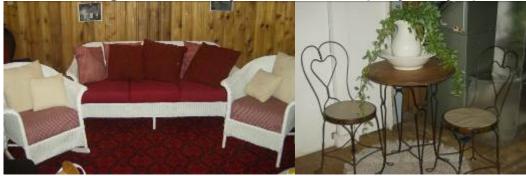

German Handcarved Oak Desk (very ornate!)

Walnut Victorian Loveseat

• 2 Victorian Upholstered Side Chairs

• Oak Childs Rolltop Desk w/ Chair

Walnut Shaving Stand w/ Adjustable Mirror (very unique)

- 3 Pc. Wicker Chair Set
- Ice Cream Table w/ 2 Chairs