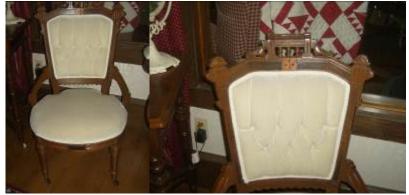

German Handcarved Oak Desk (very ornate!)

Walnut Victorian Loveseat

• 2 Victorian Upholstered Side Chairs

• Oak Childs Rolltop Desk w/ Chair

Walnut Shaving Stand w/ Adjustable Mirror (very unique)

- 3 Pc. Wicker Chair Set
- Ice Cream Table w/ 2 Chairs