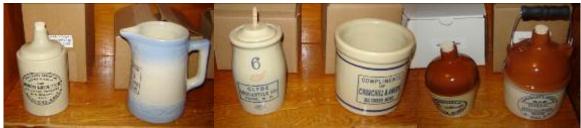

#### **RED WING STONEWARE**

• Crocks: 1 Gallon to 40 Gallon (Wing, Birch Leaf, Elephant Ear)

Salt Glaze Crocks (1-6 Gallon)

- Various Crock Lids
- Churns (3, 4, & <u>5 Gallon)</u>

• Water Coolers: 3 & (2) 5 Gallon (1 w/ Fountain Attachment)

- Beehive Jugs (3 & 5 Gallon)
- 3, 4, 5 Gallon Shoulder Jugs

- 5, 10, & 20 Gallon Koverwates
- Canning Jars (1 Quart., ½ Gallon, & 1 Gallon)
- Beater Jar w/ Cashman's, Williston, ND Advertising (2-digit phone #)

Various Spongeware Bowls

Various Saffronware

Spongeband Bowls (one w/ Roscoe, SD advertising)

- Cherryband Pitchers
- Chicken Waterer & Fountain

• Hot Water Bottles (2 styles)

Blue Band Bowls

- Many Small Jugs, Wax Sealers, Ball Lock Jars, Bowls
- Several Poison/Acid Jugs