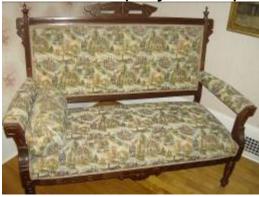

German Handcarved Oak Desk (very ornate!)

Walnut Victorian Loveseat

• 2 Victorian Upholstered Side Chairs

• Oak Childs Rolltop Desk w/ Chair

Walnut Shaving Stand w/ Adjustable Mirror (very unique)

- 3 Pc. Wicker Chair Set
- Ice Cream Table w/ 2 Chairs