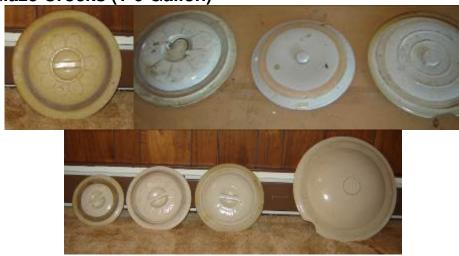

#### **RED WING STONEWARE**

• Crocks: 1 Gallon to 40 Gallon (Wing, Birch Leaf, Elephant Ear)

Salt Glaze Crocks (1-6 Gallon)

- Various Crock Lids
- Churns (3, 4, & <u>5 Gallon)</u>

• Water Coolers: 3 & (2) 5 Gallon (1 w/ Fountain Attachment)