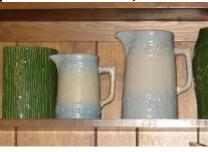

Various Spongeware Bowls

Various Saffronware

Spongeband Bowls (one w/ Roscoe, SD advertising)

- Cherryband Pitchers
- Chicken Waterer & Fountain

• Hot Water Bottles (2 styles)

Blue Band Bowls

- Many Small Jugs, Wax Sealers, Ball Lock Jars, Bowls
- Several Poison/Acid Jugs