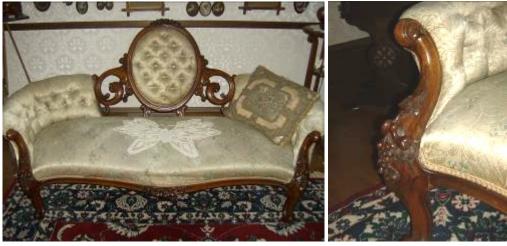

### **ANTIQUE FURNITURE & MISCELLANEOUS**

(Furniture is very clean!!)

• 1850s Rosewood Victorian Sofa (handcarved and very ornate, reportedly from one of Queen Victoria's castles in Scotland, reupholstered but 2 pillows still have the original material)