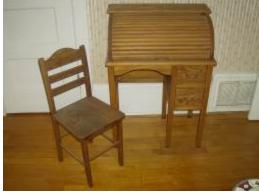

German Handcarved Oak Desk (very ornate!)

Walnut Victorian Loveseat

• 2 Victorian Upholstered Side Chairs

• Oak Childs Rolltop Desk w/ Chair

Walnut Shaving Stand w/ Adjustable Mirror (very unique)

- 3 Pc. Wicker Chair Set
- Ice Cream Table w/ 2 Chairs