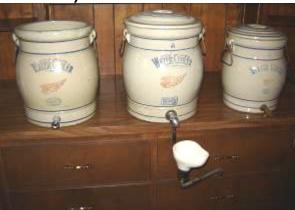

#### **RED WING STONEWARE**

• Crocks: 1 Gallon to 40 Gallon (Wing, Birch Leaf, Elephant Ear)

Salt Glaze Crocks (1-6 Gallon)

- Various Crock Lids
- Churns (3, 4, & <u>5 Gallon)</u>

• Water Coolers: 3 & (2) 5 Gallon (1 w/ Fountain Attachment)