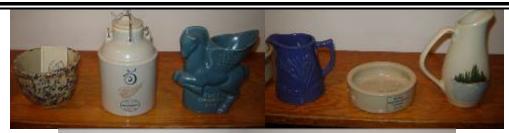

#### **RED WING STONEWARE**

• Crocks: 1 Gallon to 40 Gallon (Wing, Birch Leaf, Elephant Ear)

Salt Glaze Crocks (1-6 Gallon)

- Various Crock Lids
- Churns (3, 4, & <u>5 Gallon)</u>

• Water Coolers: 3 & (2) 5 Gallon (1 w/ Fountain Attachment)

- Beehive Jugs (3 & 5 Gallon)
- 3, 4, 5 Gallon Shoulder Jugs

- 5, 10, & 20 Gallon Koverwates
- Canning Jars (1 Quart., ½ Gallon, & 1 Gallon)
- Beater Jar w/ Cashman's, Williston, ND Advertising (2-digit phone #)

Various Spongeware Bowls

Various Saffronware

Spongeband Bowls (one w/ Roscoe, SD advertising)

- Cherryband Pitchers
- Chicken Waterer & Fountain

• Hot Water Bottles (2 styles)

Blue Band Bowls

- Many Small Jugs, Wax Sealers, Ball Lock Jars, Bowls
- Several Poison/Acid Jugs