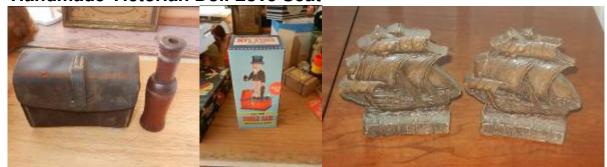

- Set of 1950s Ponytail "Books & Boxes"
- Record Albums

- 2 Vintage Animated Santa's (Used in Store Displays)
- Handmade Victorian Doll Love Seat

• Misc. Antique and Collectible Items, Smalls, Etc.