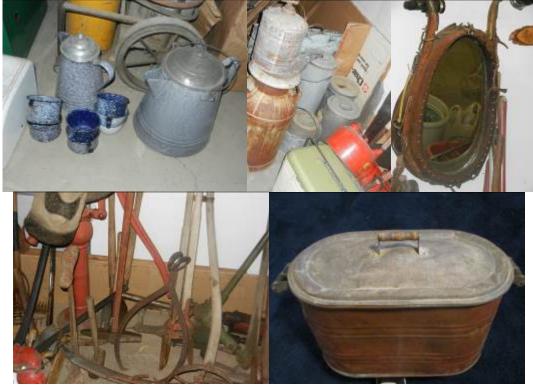

- Cups and Saucers
- Crystal Glassware
- Various Knick Knacks

- Dog Figurines
- Thimbles

 Misc. Glassware, Pottery, Dinnerware, Dishes, Bowls, Rosemeade Snack Tray, Rosemeade Sugar and Creamer

- Enamelware, Butter Churn, Copper Boiler, Bottles, Jars, Kerosene Cans, Tins, Cow Bells, Ice Tongs, Old Tools, Milk Pails & Bottles, Horse Collars (1 Mirror), Net Float, Galvanized Tubs & Cans, Wooden Crates, Insulators, Misc. Old Tools, Farm Primitives, Etc.
- Large Well Pump