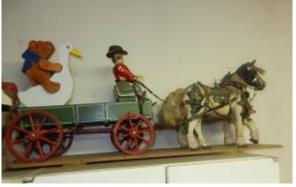

Primitive Handmade Miniature Horse Drawn Wagon

Miscellaneous Toys

Primitive Old Metal Wagon & Wood Sled

• 3 Stone Indian Hammers

Rattletop & Tlingit Indian Baskets (both damaged), Misc. Baskets

- Carson & Dunn Co. History Books
- Some ND Books
- Zane Grey Books