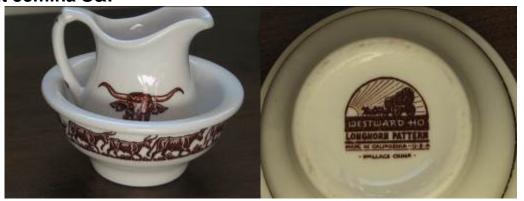

- Several Crocks inc. Red Wing 15 Gallon
- Slag Glass Vase

• Group of Blue Willow Dishes (various makers)

Aunt Jemina S&P

Wallace Longhorn Pattern Small Pitcher & Bowl

 Hummel, N. Rockwell, & Gary Miller (Early Morning Hours) Limited Edition Plates