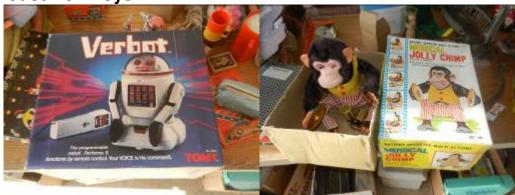

- Doll Crib
- **Wicker Bassinet**

- Toy Boat w/ Batt. Op Motor (rough)
- Camel Wind-up Toy

- Dinky Car (NIB) Few Cast Iron Toys

- **Toby "Verbot" Robot**
- Jolly Chimp Batt. Op Toy in Box

**Hobby Horse** 