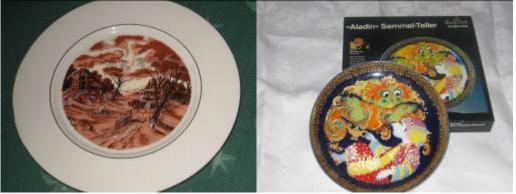

- Several Crocks inc. Red Wing 15 Gallon
- Slag Glass Vase

• Group of Blue Willow Dishes (various makers)

Aunt Jemina S&P

Wallace Longhorn Pattern Small Pitcher & Bowl

 Hummel, N. Rockwell, & Gary Miller (Early Morning Hours) Limited Edition Plates