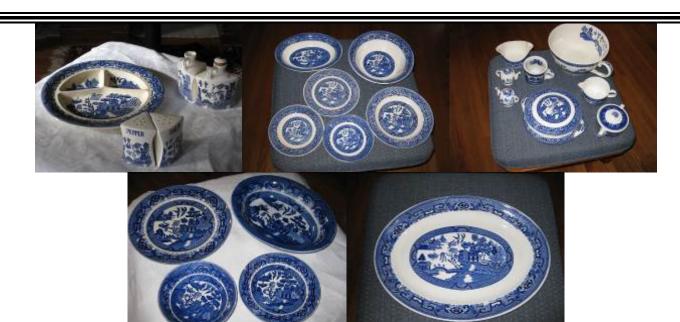

- Several Crocks inc. Red Wing 15 Gallon
- Slag Glass Vase

• Group of Blue Willow Dishes (various makers)

Aunt Jemina S&P

Wallace Longhorn Pattern Small Pitcher & Bowl

 Hummel, N. Rockwell, & Gary Miller (Early Morning Hours) Limited Edition Plates