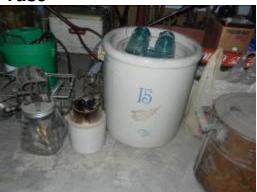

- Several Crocks inc. Red Wing 15 Gallon
- Slag Glass Vase

• Group of Blue Willow Dishes (various makers)

Aunt Jemina S&P

Wallace Longhorn Pattern Small Pitcher & Bowl

 Hummel, N. Rockwell, & Gary Miller (Early Morning Hours) Limited Edition Plates