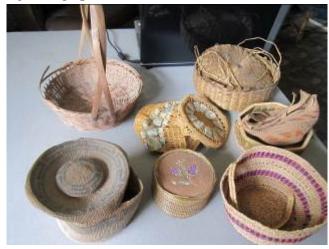

Primitive Handmade Miniature Horse Drawn Wagon

Miscellaneous Toys

Primitive Old Metal Wagon & Wood Sled

• 3 Stone Indian Hammers

Rattletop & Tlingit Indian Baskets (both damaged), Misc. Baskets

- Carson & Dunn Co. History Books
- Some ND Books
- Zane Grey Books