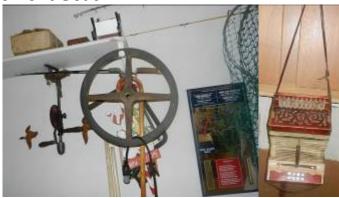

- One-Bottom Walk Behind Plow
- Buggy Wheel, WITHRAWN
- Cast Iron Implement Seat

- Model T Steering Wheel
- Squeezebox Accordion
- Old Kerosene Heater

• Misc. Prints & Artwork (Wildlife, Vintage, Home Décor)