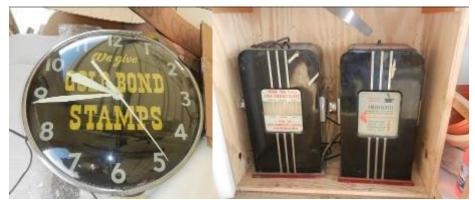

#### **ANTIQUES & COLLECTIBLES**

- Gold Bond Stamps "Pam" Lighted Clock
- 2 Vintage Store Electric Coffee Grinders

• 1950 Murray "Sad Face" Station Wagon Pedal Car (restored, very nice)

- En-Ar-Co Oil Rocker Can (both sides shown)
- Other 5 Gallon Oil Adv. Cans