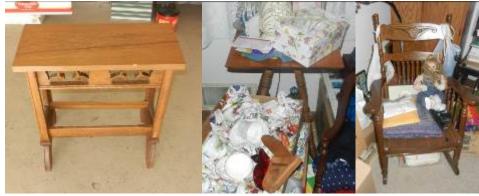

### **FURNITURE**

Victorian Walnut Dresser w/ Carved Pulls &Tall Mirror

- Oak Serpentine Dresser w/ Mirror
- Several Tables

2 Mahogany Drop Leaf Tables

- Curio Cabinet
- Stacking Bookcase (newer)
- Bookshelf

- Several Sewing Machines & Cabinets
- Desk Table

- Church Kneeling Bench
- Spool Leg Table
- Ball & Stick Oak Rocker
- 36" Rolltop Desk (newer)
- Ice Cream Stool

1950s Gossip Bench – WITHDRAWN, Sorry!!

- Upholstered Rocker
- Love Seat
- Pressback Chair
- Metal Cabinets

Several Trunks

- Clock Shelf
- Card Table; 6 Folding Chairs

• Small Wood Parts/File Cabinet