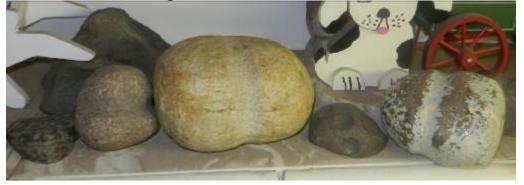

Primitive Handmade Miniature Horse Drawn Wagon

Miscellaneous Toys

Primitive Old Metal Wagon & Wood Sled

• 3 Stone Indian Hammers

Rattletop & Tlingit Indian Baskets (both damaged), Misc. Baskets

- Carson & Dunn Co. History Books
- Some ND Books
- Zane Grey Books