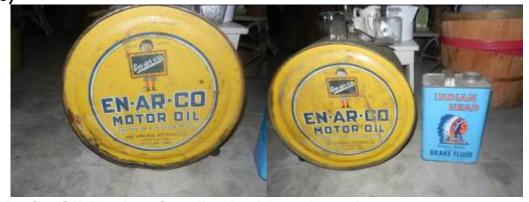

#### **ANTIQUES & COLLECTIBLES**

- Gold Bond Stamps "Pam" Lighted Clock
- 2 Vintage Store Electric Coffee Grinders

• 1950 Murray "Sad Face" Station Wagon Pedal Car (restored, very nice)

- En-Ar-Co Oil Rocker Can (both sides shown)
- Other 5 Gallon Oil Adv. Cans