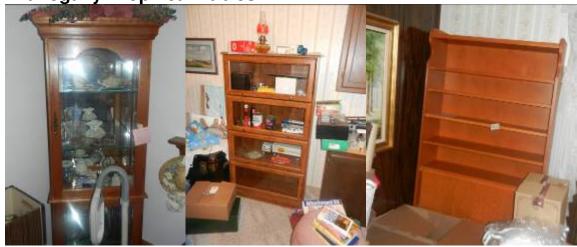

### **FURNITURE**

Victorian Walnut Dresser w/ Carved Pulls &Tall Mirror

- Oak Serpentine Dresser w/ Mirror
- Several Tables

2 Mahogany Drop Leaf Tables

- Curio Cabinet
- Stacking Bookcase (newer)
- Bookshelf