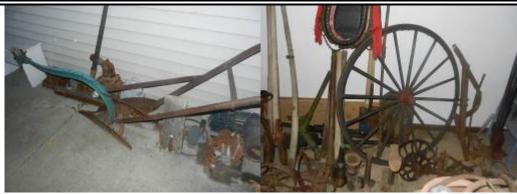

- One-Bottom Walk Behind Plow
- Buggy Wheel, WITHRAWN
- Cast Iron Implement Seat

- Model T Steering Wheel
- Squeezebox Accordion
- Old Kerosene Heater

• Misc. Prints & Artwork (Wildlife, Vintage, Home Décor)