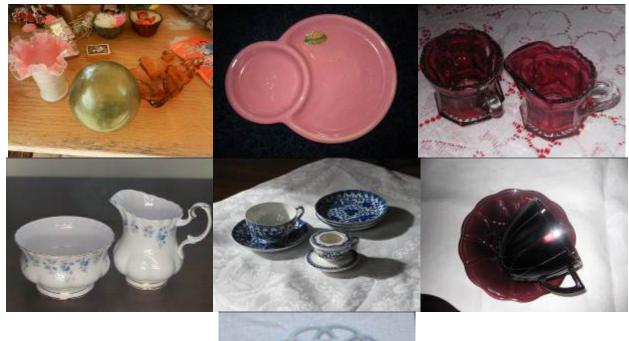

- Several Crocks inc. Red Wing 15 Gallon
- Slag Glass Vase

• Group of Blue Willow Dishes (various makers)

Aunt Jemina S&P

Wallace Longhorn Pattern Small Pitcher & Bowl

 Hummel, N. Rockwell, & Gary Miller (Early Morning Hours) Limited Edition Plates

- Cups and Saucers
- Crystal Glassware
- Various Knick Knacks

- Dog Figurines
- Thimbles

 Misc. Glassware, Pottery, Dinnerware, Dishes, Bowls, Rosemeade Snack Tray, Rosemeade Sugar and Creamer

- Enamelware, Butter Churn, Copper Boiler, Bottles, Jars, Kerosene Cans, Tins, Cow Bells, Ice Tongs, Old Tools, Milk Pails & Bottles, Horse Collars (1 Mirror), Net Float, Galvanized Tubs & Cans, Wooden Crates, Insulators, Misc. Old Tools, Farm Primitives, Etc.
- Large Well Pump