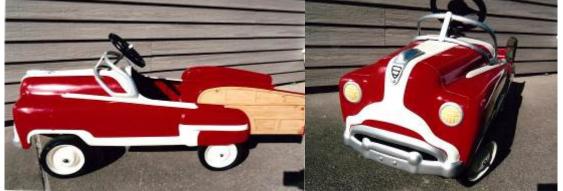

#### **ANTIQUES & COLLECTIBLES**

- Gold Bond Stamps "Pam" Lighted Clock
- 2 Vintage Store Electric Coffee Grinders

• 1950 Murray "Sad Face" Station Wagon Pedal Car (restored, very nice)

- En-Ar-Co Oil Rocker Can (both sides shown)
- Other 5 Gallon Oil Adv. Cans