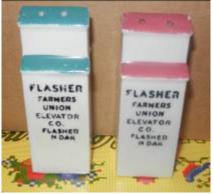

 Messer Little Heart "Flasher" Elevator Shakers (several people have commented that these are Messer and not Little Heart, better yet!)

- Brush "Davy Crockett" Cookie Jar
- Sheriff Pig Cookie Jar
- Roseville Magnolia Vase