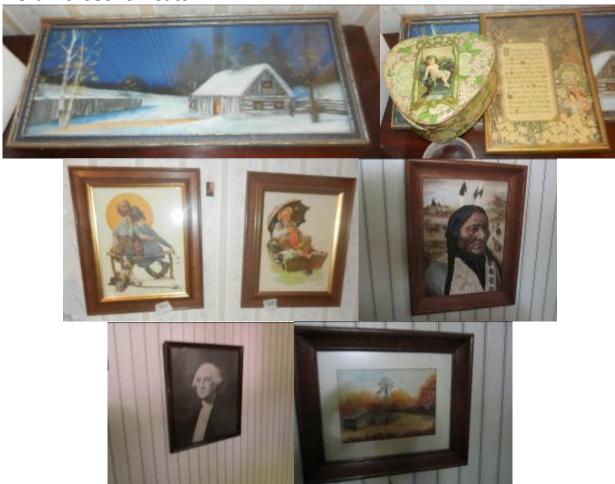

- One-Bottom Walk Behind Plow
- Buggy Wheel, WITHRAWN
- Cast Iron Implement Seat

- Model T Steering Wheel
- Squeezebox Accordion
- Old Kerosene Heater

• Misc. Prints & Artwork (Wildlife, Vintage, Home Décor)