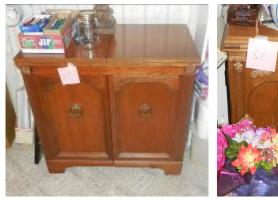

### **FURNITURE**

Victorian Walnut Dresser w/ Carved Pulls &Tall Mirror

- Oak Serpentine Dresser w/ Mirror
- Several Tables

2 Mahogany Drop Leaf Tables

- Curio Cabinet
- Stacking Bookcase (newer)
- Bookshelf

- Several Sewing Machines & Cabinets
- Desk Table

- Church Kneeling Bench
- Spool Leg Table
- Ball & Stick Oak Rocker
- 36" Rolltop Desk (newer)
- Ice Cream Stool

1950s Gossip Bench – WITHDRAWN, Sorry!!