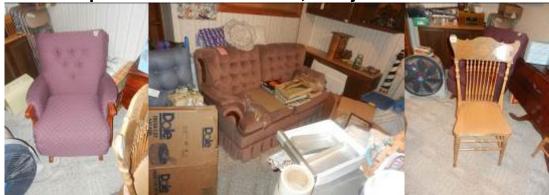

- Upholstered Rocker
- Love Seat
- Pressback Chair
- Metal Cabinets

Several Trunks

- Clock Shelf
- Card Table; 6 Folding Chairs

• Small Wood Parts/File Cabinet