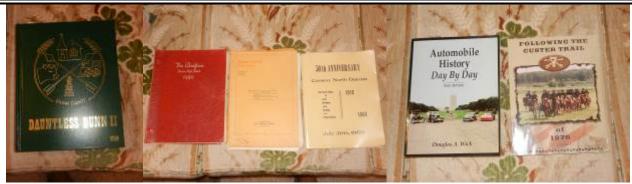

Primitive Handmade Miniature Horse Drawn Wagon

Miscellaneous Toys

Primitive Old Metal Wagon & Wood Sled

• 3 Stone Indian Hammers

Rattletop & Tlingit Indian Baskets (both damaged), Misc. Baskets

- Carson & Dunn Co. History Books
- Some ND Books
- Zane Grey Books