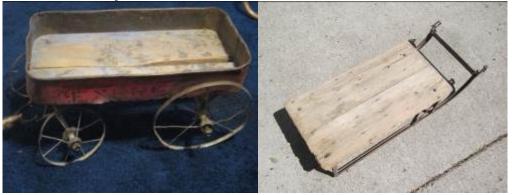

Primitive Handmade Miniature Horse Drawn Wagon

Miscellaneous Toys

Primitive Old Metal Wagon & Wood Sled

• 3 Stone Indian Hammers

Rattletop & Tlingit Indian Baskets (both damaged), Misc. Baskets

- Carson & Dunn Co. History Books
- Some ND Books
- Zane Grey Books