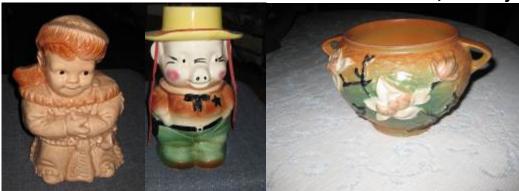

 Messer Little Heart "Flasher" Elevator Shakers (several people have commented that these are Messer and not Little Heart, better yet!)

- Brush "Davy Crockett" Cookie Jar
- Sheriff Pig Cookie Jar
- Roseville Magnolia Vase