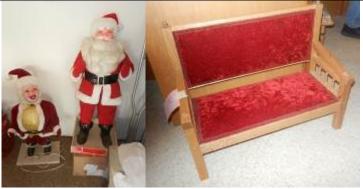

- Set of 1950s Ponytail "Books & Boxes"
- Record Albums

- 2 Vintage Animated Santa's (Used in Store Displays)
- Handmade Victorian Doll Love Seat

• Misc. Antique and Collectible Items, Smalls, Etc.