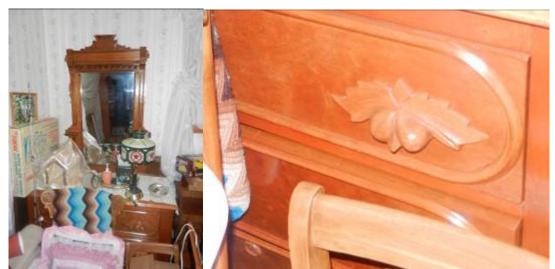

### **FURNITURE**

Victorian Walnut Dresser w/ Carved Pulls &Tall Mirror

- Oak Serpentine Dresser w/ Mirror
- Several Tables

2 Mahogany Drop Leaf Tables

- Curio Cabinet
- Stacking Bookcase (newer)
- Bookshelf