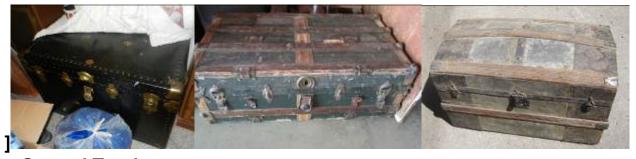

- Upholstered Rocker
- Love Seat
- Pressback Chair
- Metal Cabinets

Several Trunks

- Clock Shelf
- Card Table; 6 Folding Chairs

• Small Wood Parts/File Cabinet