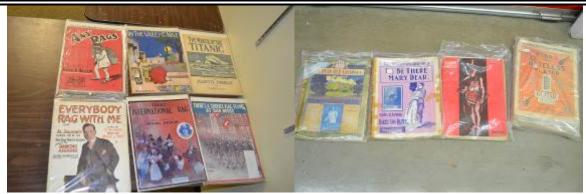

Nice Selection of Vintage Fishing Reels & Lures

**Belt Buckles** 

**Betzen Trombone in Case** 

- **Wooden Spools**
- Wood Box

• Lots of Vintage Sheet Music

- Paper Mache Pumpkin
- 2 Small Sterling Ashtrays & Match Holders
- Viewmaster Reel Collection
- Postcards (Santa, Halloween, Holiday, Greeting, Etc.)