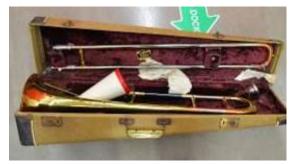

Nice Selection of Vintage Fishing Reels & Lures

**Belt Buckles** 

**Betzen Trombone in Case** 

- **Wooden Spools**
- Wood Box

• Lots of Vintage Sheet Music

- Paper Mache Pumpkin
- 2 Small Sterling Ashtrays & Match Holders
- Viewmaster Reel Collection
- Postcards (Santa, Halloween, Holiday, Greeting, Etc.)