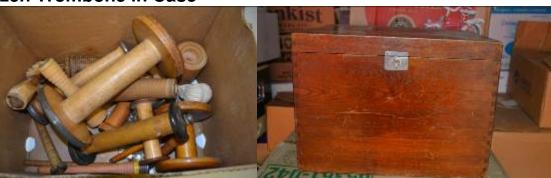

Nice Selection of Vintage Fishing Reels & Lures

**Belt Buckles** 

**Betzen Trombone in Case** 

- **Wooden Spools**
- Wood Box

• Lots of Vintage Sheet Music

- Paper Mache Pumpkin
- 2 Small Sterling Ashtrays & Match Holders
- Viewmaster Reel Collection
- Postcards (Santa, Halloween, Holiday, Greeting, Etc.)