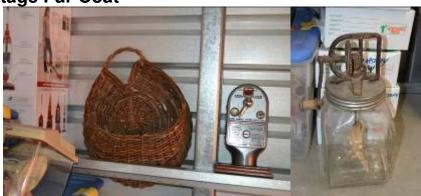

#### **ANTIQUE & COLLECTIBLE**

 Nice 5 Section Stacking Oak Bookcase (professionally refinished – very nice)

Vintage Fountain Pens, Pen Sets, Eversharps, Floaties, Etc.

- Ink Wells, Pen Holders, Ink Bottles, Vintage Office Misc.
- Ladies Vintage Fur Coat

- Willow Wall Pocket/Basket
- Parking Meter
- Butter Churn

2 Restored Tonka Toy Trucks

Few John Deere Farm Toys

Vintage Surveyor's Chain

**Lots of Vintage Games** 

- Vintage Electric Football Game in Original Box Motorized Building Set