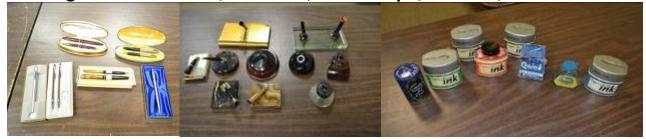

#### **ANTIQUE & COLLECTIBLE**

 Nice 5 Section Stacking Oak Bookcase (professionally refinished – very nice)

Vintage Fountain Pens, Pen Sets, Eversharps, Floaties, Etc.

- Ink Wells, Pen Holders, Ink Bottles, Vintage Office Misc.
- Ladies Vintage Fur Coat