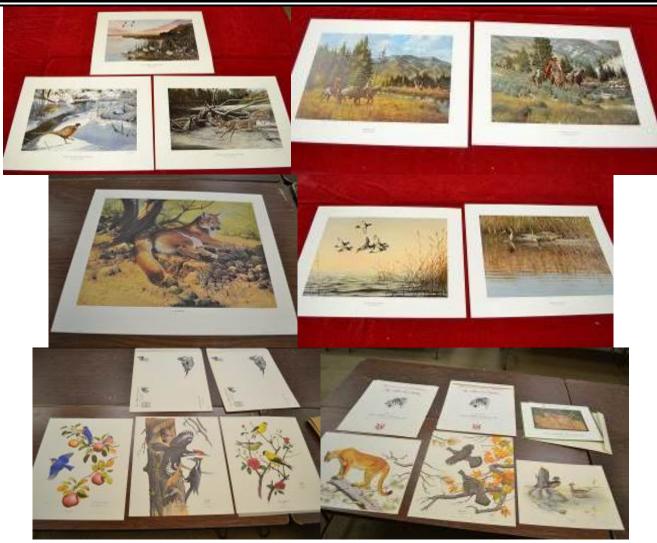

## **ARTWORK & BOOKS**

 6 Framed & 3 Unframed Richard Sammons (BSC Art Instructor) Original Airbrushed Paintings

3 Original Frosty Paris Paintings

Original Paintings by Sandi Dahl & Nelli Solberg (1 each)

• Charlie Grantier Print

• 3 Ted Blaylock Framed Prints

 2 Sets of Mario Fernandez's Unframed "Story of an Eagle" Prints complete with Metal Sculpture

Mario Fernandez Unframed Wildlife Prints inc. Several Eagle Prints & 12
 Days of Christmas Set of Prints

• F. Machetanz Polar Bear Print (dated 1967)

Various Unframed Wildlife and Western Prints

 Posters: Frank Fiske Portfolio I & II Posters, Fritz Scholder (some signed), Others

• Ida Prokop Feather Pictures