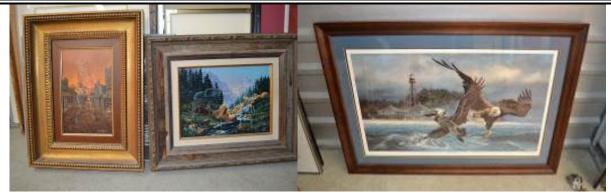

• Charlie Grantier Print

• 3 Ted Blaylock Framed Prints

 2 Sets of Mario Fernandez's Unframed "Story of an Eagle" Prints complete with Metal Sculpture

Mario Fernandez Unframed Wildlife Prints inc. Several Eagle Prints & 12
 Days of Christmas Set of Prints

• F. Machetanz Polar Bear Print (dated 1967)

Various Unframed Wildlife and Western Prints

 Posters: Frank Fiske Portfolio I & II Posters, Fritz Scholder (some signed), Others

• Ida Prokop Feather Pictures