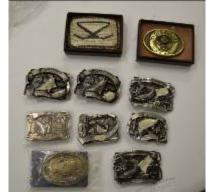

Nice Selection of Vintage Fishing Reels & Lures

**Belt Buckles** 

**Betzen Trombone in Case** 

- **Wooden Spools**
- Wood Box

• Lots of Vintage Sheet Music

- Paper Mache Pumpkin
- 2 Small Sterling Ashtrays & Match Holders
- Viewmaster Reel Collection
- Postcards (Santa, Halloween, Holiday, Greeting, Etc.)