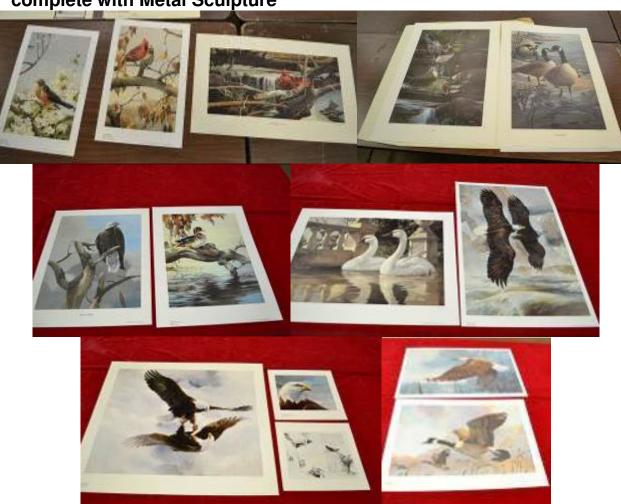

• Charlie Grantier Print

• 3 Ted Blaylock Framed Prints

 2 Sets of Mario Fernandez's Unframed "Story of an Eagle" Prints complete with Metal Sculpture

Mario Fernandez Unframed Wildlife Prints inc. Several Eagle Prints & 12
 Days of Christmas Set of Prints