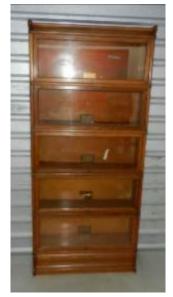

#### **ANTIQUE & COLLECTIBLE**

 Nice 5 Section Stacking Oak Bookcase (professionally refinished – very nice)

Vintage Fountain Pens, Pen Sets, Eversharps, Floaties, Etc.

- Ink Wells, Pen Holders, Ink Bottles, Vintage Office Misc.
- Ladies Vintage Fur Coat