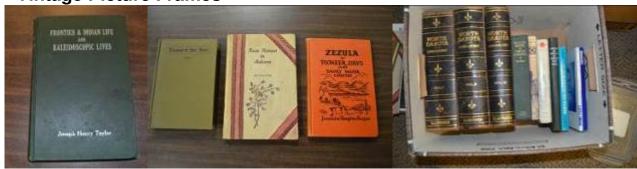

Vintage Picture Frames

• North Dakota Books including Lounsberry's "History of ND", Zezula, Toward the Sun, Frontier & Indian Life (1932), Trinka, Roseberries in Autumn, Etc.

• 4 Volume Set of WWI North Dakota Soldier Registers

Louis LaMour Hardcovers & Paperbacks (few are signed)

Vintage Children's Books

- Large Variety of Books: contemporary, vintage, etc.
- ND Quarterly History Magazines (yes, we found more!)

1966 ND Brand Book