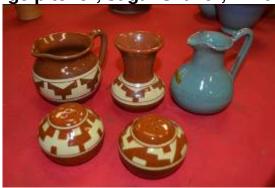

## **GLASS/POTTERY**

Messer Pottery: Devils Tower Shakers & Single Elevator Shaker

• WPA Pottery: 2 Ashtrays (both damaged), Small Vase

• 30+ Pcs. Rosemeade Pottery

• 3 Tribes Pottery (large pitcher, sugar shaker, 4 mugs) + Paper Brochure

4 Pcs. Pine Ridge Pottery

• 3 Pcs. UND Pottery (one Mattson piece)

• 8 Pcs. of Dickota Pottery including Ball Pitcher

 4 Pcs. of Roseville Pottery (Bittersweet Bowl, Foxglove Vase, Magnolia Vase, & Glossy Pine Cone Vase)