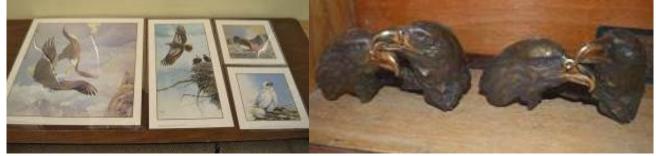

• Charlie Grantier Print

• 3 Ted Blaylock Framed Prints

 2 Sets of Mario Fernandez's Unframed "Story of an Eagle" Prints complete with Metal Sculpture

Mario Fernandez Unframed Wildlife Prints inc. Several Eagle Prints & 12
 Days of Christmas Set of Prints