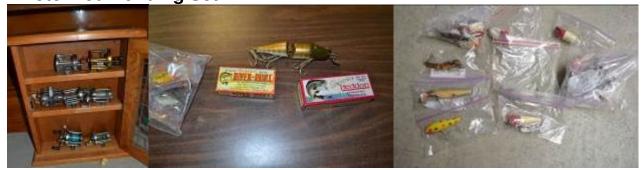

Nice Selection of Vintage Fishing Reels & Lures

**Belt Buckles** 

**Betzen Trombone in Case** 

- **Wooden Spools**
- Wood Box

• Lots of Vintage Sheet Music

- Paper Mache Pumpkin
- 2 Small Sterling Ashtrays & Match Holders
- Viewmaster Reel Collection
- Postcards (Santa, Halloween, Holiday, Greeting, Etc.)