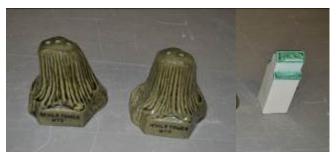

## **GLASS/POTTERY**

Messer Pottery: Devils Tower Shakers & Single Elevator Shaker

• WPA Pottery: 2 Ashtrays (both damaged), Small Vase

• 30+ Pcs. Rosemeade Pottery

• 3 Tribes Pottery (large pitcher, sugar shaker, 4 mugs) + Paper Brochure

4 Pcs. Pine Ridge Pottery

• 3 Pcs. UND Pottery (one Mattson piece)

• 8 Pcs. of Dickota Pottery including Ball Pitcher

 4 Pcs. of Roseville Pottery (Bittersweet Bowl, Foxglove Vase, Magnolia Vase, & Glossy Pine Cone Vase)

Weller Louwelsa Handpainted Vase (cracked)

Small Rockwood Vase (1923)

2 Pieces of Pottery by Richard Sammons

• Selection of Priory Pottery

L & H Pottery Vase (has pearlized finish)

• 25+ Pcs. of Hull Pottery including Several Large Pieces and Tea Sets