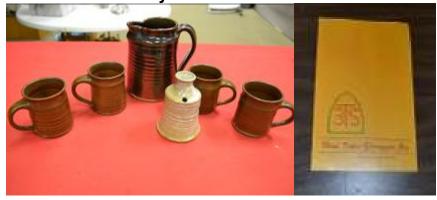

## **GLASS/POTTERY**

Messer Pottery: Devils Tower Shakers & Single Elevator Shaker

• WPA Pottery: 2 Ashtrays (both damaged), Small Vase

• 30+ Pcs. Rosemeade Pottery

• 3 Tribes Pottery (large pitcher, sugar shaker, 4 mugs) + Paper Brochure