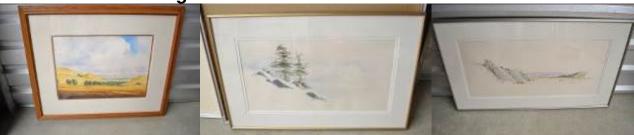

• F. Machetanz Polar Bear Print (dated 1967)

Various Unframed Wildlife and Western Prints

 Posters: Frank Fiske Portfolio I & II Posters, Fritz Scholder (some signed), Others

• Ida Prokop Feather Pictures

 Framed Reproduction North Dakota and South Dakota Banners (copied from the original banners used when both states came into the Union in 1889. Originals in the South Dakota Historical Museum.)

Miscellaneous Artwork