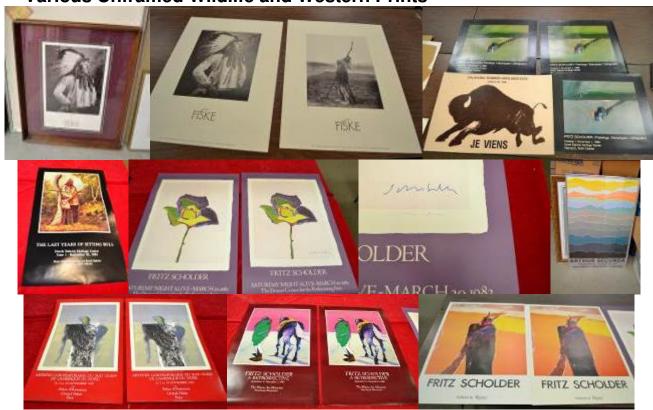

• F. Machetanz Polar Bear Print (dated 1967)

Various Unframed Wildlife and Western Prints

 Posters: Frank Fiske Portfolio I & II Posters, Fritz Scholder (some signed), Others

• Ida Prokop Feather Pictures