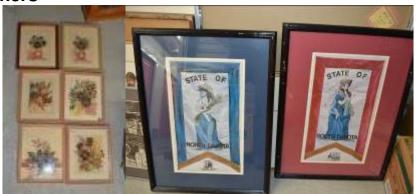

 Framed Reproduction North Dakota and South Dakota Banners (copied from the original banners used when both states came into the Union in 1889. Originals in the South Dakota Historical Museum.)

Miscellaneous Artwork