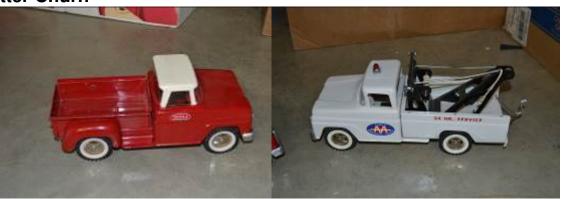

- Willow Wall Pocket/Basket
- Parking Meter
- Butter Churn

2 Restored Tonka Toy Trucks

Few John Deere Farm Toys

Vintage Surveyor's Chain

**Lots of Vintage Games** 

- Vintage Electric Football Game in Original Box Motorized Building Set