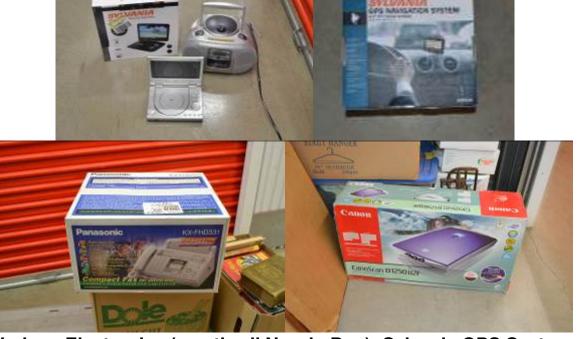

### **HOUSEHOLD & MISCELLANEOUS**

• 51" Samsung HDMI TV (like new condition)

Various Electronics (mostly all New in Box): Sylvania GPS System,
 Sylvania Portable DVD Player, Fax, Scanner

- Hamilton Beach Slow Cooker, Presto Pizza Oven (all NIB)
- New Bissel Electric Broom