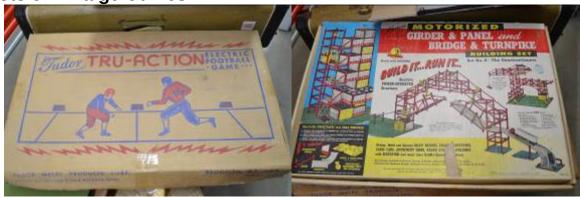

- Willow Wall Pocket/Basket
- Parking Meter
- Butter Churn

2 Restored Tonka Toy Trucks

Few John Deere Farm Toys

Vintage Surveyor's Chain

**Lots of Vintage Games** 

- Vintage Electric Football Game in Original Box Motorized Building Set