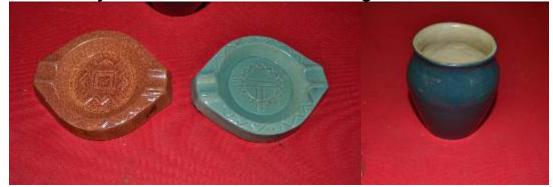

## **GLASS/POTTERY**

Messer Pottery: Devils Tower Shakers & Single Elevator Shaker

• WPA Pottery: 2 Ashtrays (both damaged), Small Vase

• 30+ Pcs. Rosemeade Pottery

• 3 Tribes Pottery (large pitcher, sugar shaker, 4 mugs) + Paper Brochure

Weller Louwelsa Handpainted Vase (cracked)

Small Rockwood Vase (1923)

2 Pieces of Pottery by Richard Sammons

• Selection of Priory Pottery

L & H Pottery Vase (has pearlized finish)

• 25+ Pcs. of Hull Pottery including Several Large Pieces and Tea Sets

Miscellaneous Studio Pottery

Lalique Glass Bird Figurine (small size)

New Salem Adv. Bean Pot (no lid)

Several Crocks

Several Carnival Glass Vases

4 Gary Miller Plates

Opalescent Glass inc. Vaseline Glass Sugar & Creamer