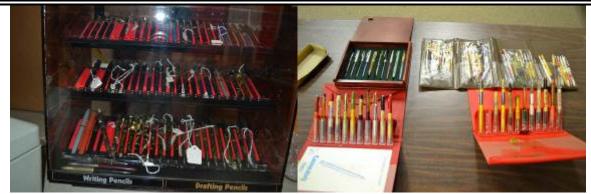

#### **ANTIQUE & COLLECTIBLE**

 Nice 5 Section Stacking Oak Bookcase (professionally refinished – very nice)

Vintage Fountain Pens, Pen Sets, Eversharps, Floaties, Etc.

- Ink Wells, Pen Holders, Ink Bottles, Vintage Office Misc.
- Ladies Vintage Fur Coat