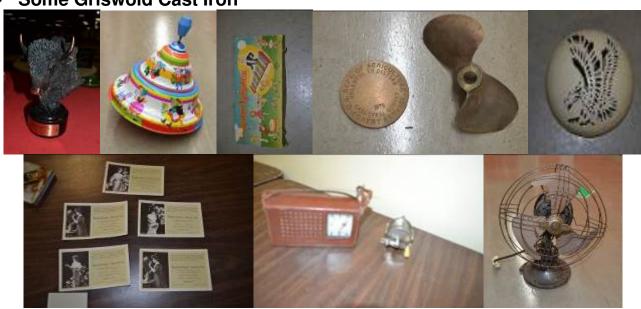

• Eisenhower Dollars; 75 Rolls of State Quarters

Some Griswold Cast Iron

Miscellaneous Smalls & Collectible Items (eagle is carved in ostrich egg)

• Charlie Grantier Print

• 3 Ted Blaylock Framed Prints

 2 Sets of Mario Fernandez's Unframed "Story of an Eagle" Prints complete with Metal Sculpture

Mario Fernandez Unframed Wildlife Prints inc. Several Eagle Prints & 12
 Days of Christmas Set of Prints

• F. Machetanz Polar Bear Print (dated 1967)

Various Unframed Wildlife and Western Prints

 Posters: Frank Fiske Portfolio I & II Posters, Fritz Scholder (some signed), Others

• Ida Prokop Feather Pictures