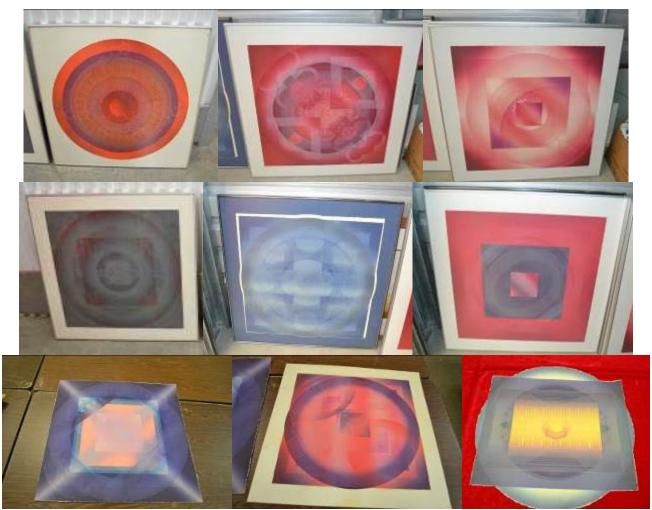

## **ARTWORK & BOOKS**

 6 Framed & 3 Unframed Richard Sammons (BSC Art Instructor) Original Airbrushed Paintings

3 Original Frosty Paris Paintings

Original Paintings by Sandi Dahl & Nelli Solberg (1 each)