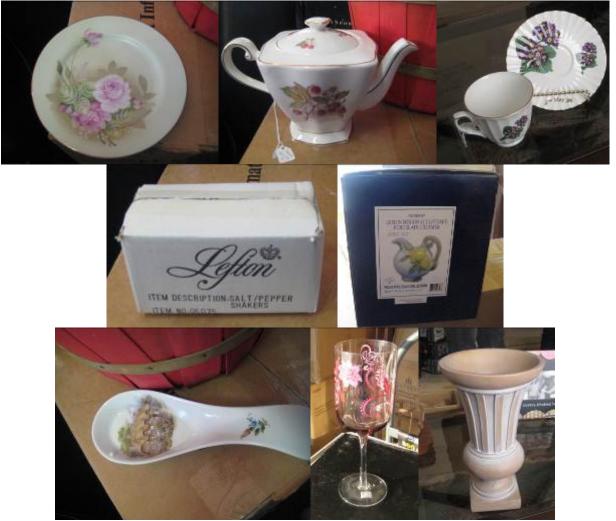

 Various Decorative Vases, Mugs, Decorative Plates, Teapots, Pitchers, Cream & Sugar Sets, Salt & Pepper Shakers, Cake Plates, Stemware, Mini Steins, Thimbles, Spoons, Spoon Rests, Decorative Dishes, Trays, & Plaques