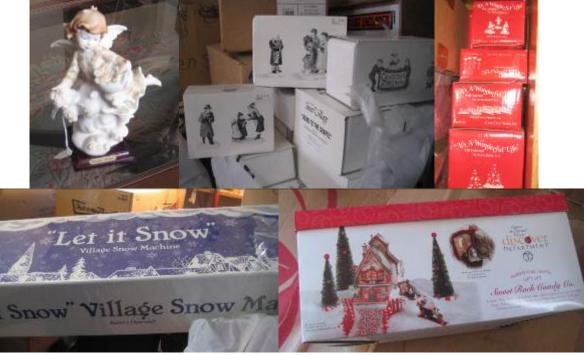

# **BYERS CHOICE**

- Woman & Man/Village House
- Spirit of Christmas Present & Future
- Mr. Cratchett & Scrooge
- Williamburg Man & Girl
- Santa/Wine
- Music Stand
- Milk & Cookies Table
- Ice Princess
- Geese & Swans
- Lord a Leaping

- 9 Ladies Dancing
- Boy Carriage
- Several Lamps
- Clocks
- Lighted Horn
- Etc., Etc.

## **LLADRO**

• Angel w/ Harp

- Various Ornaments & Balls
- 1995, 96, 99 Bells
- NAO & Lladro (2 signed) Signs

# <u>PIPKA</u>

- Carousel Santa
- Showman Santa
- Father Christmas Visits
- Dear Santa
- Touchdown Santa
- MacNicholas
- Skating Santa
- Etc., Etc.