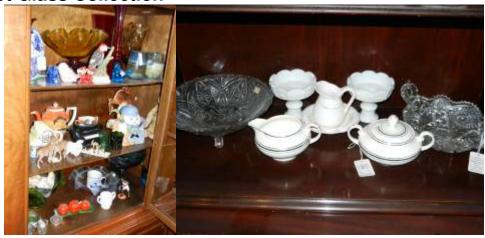

#### **GLASSWARE, POTTERY, STONEWARE**

• Red Wing Stoneware: 15 Gallon Crock; 2, 4, & 6 Gallon Birch Leaf Crocks; 3 & 4 Gallon Salt Glaze Crocks (chips); 3 Jugs; 3 & 5 Gallon Ball Lock Crocks; 2 – 10# Butter Crocks w/ Chicago & Michigan Advertising; 3# Lambrecht Butter Crock; Stark. MN Adv. Saffron Bean Pot (no lid); 9" & 11" Sponge Bowls; The Following are Damaged Pieces (some minor): 5# & 10# Pantry Jars; 2 Saffron Sponge Bowls; Saffron Beater Jar; 5# American Creameries Butter Crock; All Sponge Butter Crock (mint lid); 6" Sponge Bowl; Small Spongeband Casserole; Spongeband Casserole w/ Pierpont, SD Advert., 5 Beanpots (no lids); Russ. Milk Pitchers (sorry but most was packed away so there are no photos of most of the Red Wing Items)

Variety of Carnival Glass

• Lg. Asst. of Green Depression Glassware

 Some Roseville, Van Briggle, Rosemeade, McCoy, Shawnee, Pottery

• Misc. Stoneware Items inc. Crown Water Cooler

• Glass Canister Jars

**Chicken Figurines** 

- **Assortment of Collectible Glassware**
- **Wyatt Earp & Hopalong Cassidy Mugs**
- **Shot Glass Collection**