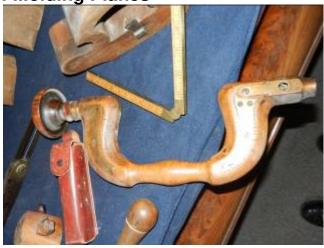

Wood Router Plane

Selection of Molding Planes

Nice Wood Brace with Brass Trim

- Drawknives & Shaves
- Keen Kutter Chisels
- Stanley Chisel Depth Stop

- Folding Rules; Levels, Scribes
- Misc. Antique Tools
- Several Advertising Wood Seed Display Boxes