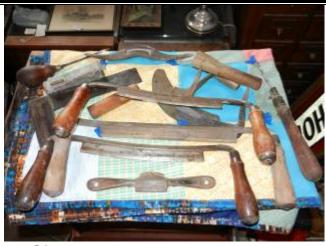

Wood Router Plane

Selection of Molding Planes

Nice Wood Brace with Brass Trim

- Drawknives & Shaves
- Keen Kutter Chisels
- Stanley Chisel Depth Stop

- Folding Rules; Levels, Scribes
- Misc. Antique Tools
- Several Advertising Wood Seed Display Boxes