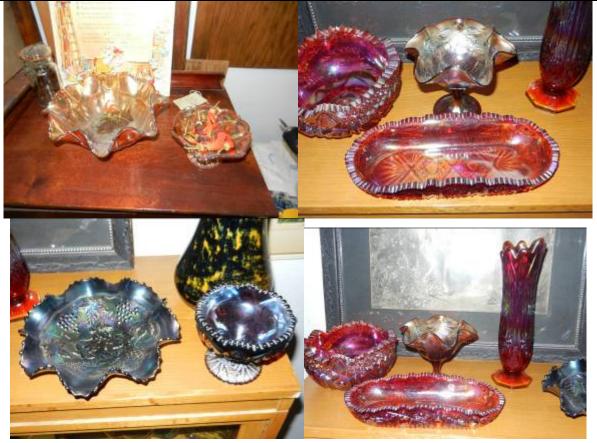

Variety of Carnival Glass

• Lg. Asst. of Green Depression Glassware

 Some Roseville, Van Briggle, Rosemeade, McCoy, Shawnee, Pottery

• Misc. Stoneware Items inc. Crown Water Cooler

• Glass Canister Jars

**Chicken Figurines** 