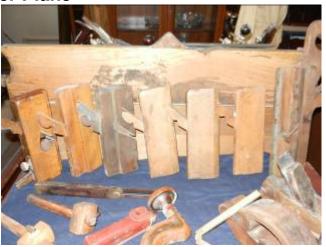

## **ANTIQUES & COLLECTIBLES**

Nice Selection of Antique Tools including:

2 Ornate Cast Iron Davis Levels (very Nice)

 Stanley Planes- #45 w/ Blades, #7 w/ Fence, #98 Rabbet Plane, #71½ Router Plane, #378, #88, Others

Wood Router Plane

Selection of Molding Planes

Nice Wood Brace with Brass Trim

- Drawknives & Shaves
- Keen Kutter Chisels
- Stanley Chisel Depth Stop

- Folding Rules; Levels, Scribes
- Misc. Antique Tools
- Several Advertising Wood Seed Display Boxes