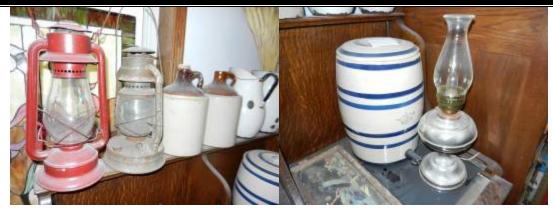

- Kerosene Lamps & Lanterns
- Tins & Containers
- 7-Up Cardboard Sign
- Coffee Grinder
- Small Putnam Dye Cabinet
- Surge & Delaval Signs
- Camel Cigarettes Collectibles
- Arrowheads & Stone Hammer
- Large Birch Basket
- Fishing Gear (new & old)
- 2 JD Toy Model E Stationary Engines
- Mantel Clock
- Ornate Celluloid Collarbox

#### **GLASSWARE, POTTERY, STONEWARE**

• Red Wing Stoneware: 15 Gallon Crock; 2, 4, & 6 Gallon Birch Leaf Crocks; 3 & 4 Gallon Salt Glaze Crocks (chips); 3 Jugs; 3 & 5 Gallon Ball Lock Crocks; 2 – 10# Butter Crocks w/ Chicago & Michigan Advertising; 3# Lambrecht Butter Crock; Stark. MN Adv. Saffron Bean Pot (no lid); 9" & 11" Sponge Bowls; The Following are Damaged Pieces (some minor): 5# & 10# Pantry Jars; 2 Saffron Sponge Bowls; Saffron Beater Jar; 5# American Creameries Butter Crock; All Sponge Butter Crock (mint lid); 6" Sponge Bowl; Small Spongeband Casserole; Spongeband Casserole w/ Pierpont, SD Advert., 5 Beanpots (no lids); Russ. Milk Pitchers (sorry but most was packed away so there are no photos of most of the Red Wing Items)