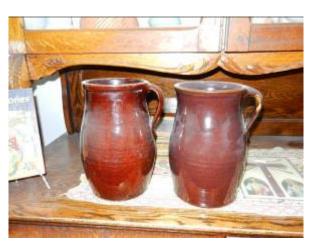

#### **GLASSWARE, POTTERY, STONEWARE**

• Red Wing Stoneware: 15 Gallon Crock; 2, 4, & 6 Gallon Birch Leaf Crocks; 3 & 4 Gallon Salt Glaze Crocks (chips); 3 Jugs; 3 & 5 Gallon Ball Lock Crocks; 2 – 10# Butter Crocks w/ Chicago & Michigan Advertising; 3# Lambrecht Butter Crock; Stark. MN Adv. Saffron Bean Pot (no lid); 9" & 11" Sponge Bowls; The Following are Damaged Pieces (some minor): 5# & 10# Pantry Jars; 2 Saffron Sponge Bowls; Saffron Beater Jar; 5# American Creameries Butter Crock; All Sponge Butter Crock (mint lid); 6" Sponge Bowl; Small Spongeband Casserole; Spongeband Casserole w/ Pierpont, SD Advert., 5 Beanpots (no lids); Russ. Milk Pitchers (sorry but most was packed away so there are no photos of most of the Red Wing Items)