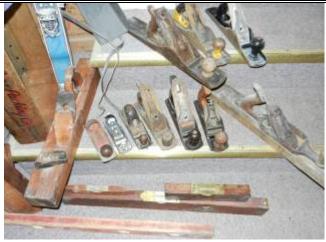

## **ANTIQUES & COLLECTIBLES**

Nice Selection of Antique Tools including:

2 Ornate Cast Iron Davis Levels (very Nice)

 Stanley Planes- #45 w/ Blades, #7 w/ Fence, #98 Rabbet Plane, #71½ Router Plane, #378, #88, Others

Wood Router Plane

Selection of Molding Planes

Nice Wood Brace with Brass Trim

- Drawknives & Shaves
- Keen Kutter Chisels
- Stanley Chisel Depth Stop

- Folding Rules; Levels, Scribes
- Misc. Antique Tools
- Several Advertising Wood Seed Display Boxes