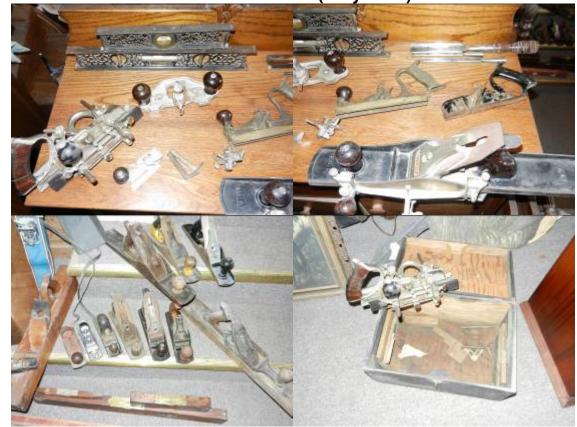

## **ANTIQUES & COLLECTIBLES**

Nice Selection of Antique Tools including:

2 Ornate Cast Iron Davis Levels (very Nice)

 Stanley Planes- #45 w/ Blades, #7 w/ Fence, #98 Rabbet Plane, #71½ Router Plane, #378, #88, Others

Wood Router Plane

Selection of Molding Planes

Nice Wood Brace with Brass Trim

- Drawknives & Shaves
- Keen Kutter Chisels
- Stanley Chisel Depth Stop

- Folding Rules; Levels, Scribes
- Misc. Antique Tools
- Several Advertising Wood Seed Display Boxes