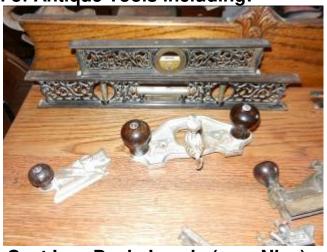

## **ANTIQUES & COLLECTIBLES**

Nice Selection of Antique Tools including:

2 Ornate Cast Iron Davis Levels (very Nice)

 Stanley Planes- #45 w/ Blades, #7 w/ Fence, #98 Rabbet Plane, #71½ Router Plane, #378, #88, Others

Wood Router Plane

Selection of Molding Planes

Nice Wood Brace with Brass Trim

- Drawknives & Shaves
- Keen Kutter Chisels
- Stanley Chisel Depth Stop

- Folding Rules; Levels, Scribes
- Misc. Antique Tools
- Several Advertising Wood Seed Display Boxes