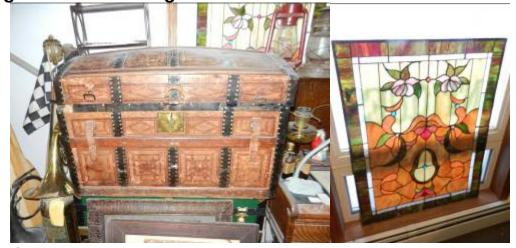

- Trunk
- Stained Glass Window
- Glass & Oak Display Case (20"x21"10")
- Vintage Framed Pictures
- 3 Framed Wildlife Prints