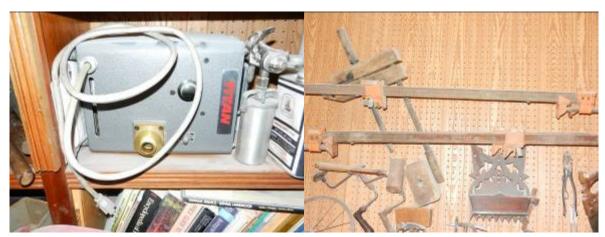

## **ANTIQUES & COLLECTIBLES**

Nice Selection of Antique Tools including:

2 Ornate Cast Iron Davis Levels (very Nice)

 Stanley Planes- #45 w/ Blades, #7 w/ Fence, #98 Rabbet Plane, #71½ Router Plane, #378, #88, Others

Wood Router Plane

Selection of Molding Planes

Nice Wood Brace with Brass Trim

- Drawknives & Shaves
- Keen Kutter Chisels
- Stanley Chisel Depth Stop

- Folding Rules; Levels, Scribes
- Misc. Antique Tools
- Several Advertising Wood Seed Display Boxes

#### **NON-ANTIQUE**

- Titon HVLP Airless Paint Sprayer (like new, pricey)
- Misc. Hand Power Tools and Handtools
- Lathe Chisels
- Number of Clamps, Etc
- Jenny Lind High Chair
- Various Shelves
- 12 volt TV
- Dog Kennel for medium size dog
- Holiday Décor
- End Tables
- Humidifier
- Misc. Household